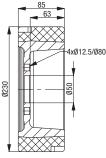

Suitable for manufactu

BB 230x75/45-5

Still

359920 Product code

Still

Still

Still

| 9903803         9933831         359920         5453870         44007           Product code         Product code |                      |
|---------------------------------------------------------------------------------------------------------------------------------------------------------------------------------------------------------------------------------------------------------------------------------------------------------------------------------------------------------------------------------------------------------------------------------------------------------------------------------------------------------------------------------------------------------------------------------------------------------------------------------------------------------------------------------------------------------------------------------------------------------------------------------------------------------------------------------------------------------------------------------------------------------------------------------------------------------------------------------------------------------------------------------------------------------------------------------------------------------------------------------------------------------------------------------------------------------------------------------------------------------------------------------------------------------------------------------------------------------------------------------------------------------------------------------------------------|----------------------|
|                                                                                                                                                                                                                                                                                                                                                                                                                                                                                                                                                                                                                                                                                                                                                                                                                                                                                                                                                                                                                                                                                                                                                                                                                                                                                                                                                                                                                                                   | 6                    |
|                                                                                                                                                                                                                                                                                                                                                                                                                                                                                                                                                                                                                                                                                                                                                                                                                                                                                                                                                                                                                                                                                                                                                                                                                                                                                                                                                                                                                                                   |                      |
| turer no. Suitable for manufacturer no. Suitable for manufacturer no. Suitable for manufacturer no. Suitable for manufacturer no. Suitable                                                                                                                                                                                                                                                                                                                                                                                                                                                                                                                                                                                                                                                                                                                                                                                                                                                                                                                                                                                                                                                                                                                                                                                                                                                                                                        | for manufacturer no. |