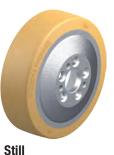

Suitable for manufactu

BB 230x75/45-5

Still

359920 Product code

Still

Still

Still

| 9903803         9933831         359920         5453870         44007           Product code         Product code |                      |
|---------------------------------------------------------------------------------------------------------------------------------------------------------------------------------------------------------------------------------------------------------------------------------------------------------------------------------------------------------------------------------------------------------------------------------------------------------------------------------------------------------------------------------------------------------------------------------------------------------------------------------------------------------------------------------------------------------------------------------------------------------------------------------------------------------------------------------------------------------------------------------------------------------------------------------------------------------------------------------------------------------------------------------------------------------------------------------------------------------------------------------------------------------------------------------------------------------------------------------------------------------------------------------------------------------------------------------------------------------------------------------------------------------------------------------------------------|----------------------|
|                                                                                                                                                                                                                                                                                                                                                                                                                                                                                                                                                                                                                                                                                                                                                                                                                                                                                                                                                                                                                                                                                                                                                                                                                                                                                                                                                                                                                                                   | 6                    |
|                                                                                                                                                                                                                                                                                                                                                                                                                                                                                                                                                                                                                                                                                                                                                                                                                                                                                                                                                                                                                                                                                                                                                                                                                                                                                                                                                                                                                                                   |                      |
| turer no. Suitable for manufacturer no. Suitable for manufacturer no. Suitable for manufacturer no. Suitable for manufacturer no. Suitable                                                                                                                                                                                                                                                                                                                                                                                                                                                                                                                                                                                                                                                                                                                                                                                                                                                                                                                                                                                                                                                                                                                                                                                                                                                                                                        | for manufacturer no. |

Still

16

covestro

Other dimensions available upon request