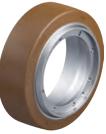

## Wheel: RTH series

- tread: high-quality polyurethane elastomer Blickle Extrathane<sup>®</sup>, hardness 92 Shore A, low rolling resistance, high abrasion resistance, high cut and tear propagation resistance, colour light brown, non-marking, non-staining, excellent chemical connection with the wheel centre
- (see page 55 for a material description)
- wheel centre: rugged grey cast iron or ductile cast iron
- overview wheel series page 79

Suitable for manufactu

BB 230x75/45-5

Still

359920 Product code

Still

Still

Still

| 9903803         9933831         359920         5453870         44007           Product code         Product code |                      |
|---------------------------------------------------------------------------------------------------------------------------------------------------------------------------------------------------------------------------------------------------------------------------------------------------------------------------------------------------------------------------------------------------------------------------------------------------------------------------------------------------------------------------------------------------------------------------------------------------------------------------------------------------------------------------------------------------------------------------------------------------------------------------------------------------------------------------------------------------------------------------------------------------------------------------------------------------------------------------------------------------------------------------------------------------------------------------------------------------------------------------------------------------------------------------------------------------------------------------------------------------------------------------------------------------------------------------------------------------------------------------------------------------------------------------------------------------|----------------------|
|                                                                                                                                                                                                                                                                                                                                                                                                                                                                                                                                                                                                                                                                                                                                                                                                                                                                                                                                                                                                                                                                                                                                                                                                                                                                                                                                                                                                                                                   | 6                    |
|                                                                                                                                                                                                                                                                                                                                                                                                                                                                                                                                                                                                                                                                                                                                                                                                                                                                                                                                                                                                                                                                                                                                                                                                                                                                                                                                                                                                                                                   |                      |
| turer no. Suitable for manufacturer no. Suitable for manufacturer no. Suitable for manufacturer no. Suitable for manufacturer no. Suitable                                                                                                                                                                                                                                                                                                                                                                                                                                                                                                                                                                                                                                                                                                                                                                                                                                                                                                                                                                                                                                                                                                                                                                                                                                                                                                        | for manufacturer no. |