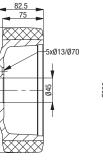

Suitable for manufactu

BB 230x75/45-5

Still

359920 Product code

Still

Still

Still

| 9903803         9933831         359920         5453870         44007           Product code         Product code |                      |
|---------------------------------------------------------------------------------------------------------------------------------------------------------------------------------------------------------------------------------------------------------------------------------------------------------------------------------------------------------------------------------------------------------------------------------------------------------------------------------------------------------------------------------------------------------------------------------------------------------------------------------------------------------------------------------------------------------------------------------------------------------------------------------------------------------------------------------------------------------------------------------------------------------------------------------------------------------------------------------------------------------------------------------------------------------------------------------------------------------------------------------------------------------------------------------------------------------------------------------------------------------------------------------------------------------------------------------------------------------------------------------------------------------------------------------------------------|----------------------|
|                                                                                                                                                                                                                                                                                                                                                                                                                                                                                                                                                                                                                                                                                                                                                                                                                                                                                                                                                                                                                                                                                                                                                                                                                                                                                                                                                                                                                                                   | 6                    |
|                                                                                                                                                                                                                                                                                                                                                                                                                                                                                                                                                                                                                                                                                                                                                                                                                                                                                                                                                                                                                                                                                                                                                                                                                                                                                                                                                                                                                                                   |                      |
| turer no. Suitable for manufacturer no. Suitable for manufacturer no. Suitable for manufacturer no. Suitable for manufacturer no. Suitable                                                                                                                                                                                                                                                                                                                                                                                                                                                                                                                                                                                                                                                                                                                                                                                                                                                                                                                                                                                                                                                                                                                                                                                                                                                                                                        | for manufacturer no. |