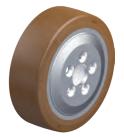

### Wheel: RB series

- tread: high-quality polyurethane elastomer Blickle Besthane<sup>®</sup>, hardness 92 Shore A, very low rolling resistance, high dynamic load capacity, high abrasion resistance, high cut and tear propagation resistance, colour brown, non-marking, non-staining, excellent chemical connection with the wheel centre (see page 56 for a material description)
- wheel centre: rugged grey cast iron or ductile cast iron
- overview wheel series page 80

Suitable for manufactu

BB 230x75/45-5

Still

359920 Product code

Still

Still

Still

| 9903803         9933831         359920         5453870         44007           Product code         Product code |                      |
|---------------------------------------------------------------------------------------------------------------------------------------------------------------------------------------------------------------------------------------------------------------------------------------------------------------------------------------------------------------------------------------------------------------------------------------------------------------------------------------------------------------------------------------------------------------------------------------------------------------------------------------------------------------------------------------------------------------------------------------------------------------------------------------------------------------------------------------------------------------------------------------------------------------------------------------------------------------------------------------------------------------------------------------------------------------------------------------------------------------------------------------------------------------------------------------------------------------------------------------------------------------------------------------------------------------------------------------------------------------------------------------------------------------------------------------------------|----------------------|
|                                                                                                                                                                                                                                                                                                                                                                                                                                                                                                                                                                                                                                                                                                                                                                                                                                                                                                                                                                                                                                                                                                                                                                                                                                                                                                                                                                                                                                                   | 6                    |
|                                                                                                                                                                                                                                                                                                                                                                                                                                                                                                                                                                                                                                                                                                                                                                                                                                                                                                                                                                                                                                                                                                                                                                                                                                                                                                                                                                                                                                                   |                      |
| turer no. Suitable for manufacturer no. Suitable for manufacturer no. Suitable for manufacturer no. Suitable for manufacturer no. Suitable                                                                                                                                                                                                                                                                                                                                                                                                                                                                                                                                                                                                                                                                                                                                                                                                                                                                                                                                                                                                                                                                                                                                                                                                                                                                                                        | for manufacturer no. |