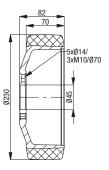

Suitable for manufactu

BB 230x75/45-5

Still

359920 Product code

Still

Still

Still

| 9903803         9933831         359920         5453870         44007           Product code         Product code |                      |
|---------------------------------------------------------------------------------------------------------------------------------------------------------------------------------------------------------------------------------------------------------------------------------------------------------------------------------------------------------------------------------------------------------------------------------------------------------------------------------------------------------------------------------------------------------------------------------------------------------------------------------------------------------------------------------------------------------------------------------------------------------------------------------------------------------------------------------------------------------------------------------------------------------------------------------------------------------------------------------------------------------------------------------------------------------------------------------------------------------------------------------------------------------------------------------------------------------------------------------------------------------------------------------------------------------------------------------------------------------------------------------------------------------------------------------------------------|----------------------|
|                                                                                                                                                                                                                                                                                                                                                                                                                                                                                                                                                                                                                                                                                                                                                                                                                                                                                                                                                                                                                                                                                                                                                                                                                                                                                                                                                                                                                                                   | 6                    |
|                                                                                                                                                                                                                                                                                                                                                                                                                                                                                                                                                                                                                                                                                                                                                                                                                                                                                                                                                                                                                                                                                                                                                                                                                                                                                                                                                                                                                                                   |                      |
| turer no. Suitable for manufacturer no. Suitable for manufacturer no. Suitable for manufacturer no. Suitable for manufacturer no. Suitable                                                                                                                                                                                                                                                                                                                                                                                                                                                                                                                                                                                                                                                                                                                                                                                                                                                                                                                                                                                                                                                                                                                                                                                                                                                                                                        | for manufacturer no. |