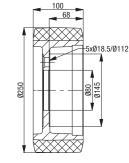

Suitable for manufactu

BB 230x75/45-5

Still

359920 Product code

Still

Still

Still

| 9903803         9933831         359920         5453870         44007           Product code         Product code |                      |
|---------------------------------------------------------------------------------------------------------------------------------------------------------------------------------------------------------------------------------------------------------------------------------------------------------------------------------------------------------------------------------------------------------------------------------------------------------------------------------------------------------------------------------------------------------------------------------------------------------------------------------------------------------------------------------------------------------------------------------------------------------------------------------------------------------------------------------------------------------------------------------------------------------------------------------------------------------------------------------------------------------------------------------------------------------------------------------------------------------------------------------------------------------------------------------------------------------------------------------------------------------------------------------------------------------------------------------------------------------------------------------------------------------------------------------------------------|----------------------|
|                                                                                                                                                                                                                                                                                                                                                                                                                                                                                                                                                                                                                                                                                                                                                                                                                                                                                                                                                                                                                                                                                                                                                                                                                                                                                                                                                                                                                                                   | 6                    |
|                                                                                                                                                                                                                                                                                                                                                                                                                                                                                                                                                                                                                                                                                                                                                                                                                                                                                                                                                                                                                                                                                                                                                                                                                                                                                                                                                                                                                                                   |                      |
| turer no. Suitable for manufacturer no. Suitable for manufacturer no. Suitable for manufacturer no. Suitable for manufacturer no. Suitable                                                                                                                                                                                                                                                                                                                                                                                                                                                                                                                                                                                                                                                                                                                                                                                                                                                                                                                                                                                                                                                                                                                                                                                                                                                                                                        | for manufacturer no. |