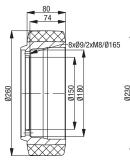

Suitable for manufactu

BB 230x75/45-5

Still

359920 Product code

Still

Still

Still

| 9903803         9933831         359920         5453870         44007           Product code         Product code |                      |
|---------------------------------------------------------------------------------------------------------------------------------------------------------------------------------------------------------------------------------------------------------------------------------------------------------------------------------------------------------------------------------------------------------------------------------------------------------------------------------------------------------------------------------------------------------------------------------------------------------------------------------------------------------------------------------------------------------------------------------------------------------------------------------------------------------------------------------------------------------------------------------------------------------------------------------------------------------------------------------------------------------------------------------------------------------------------------------------------------------------------------------------------------------------------------------------------------------------------------------------------------------------------------------------------------------------------------------------------------------------------------------------------------------------------------------------------------|----------------------|
|                                                                                                                                                                                                                                                                                                                                                                                                                                                                                                                                                                                                                                                                                                                                                                                                                                                                                                                                                                                                                                                                                                                                                                                                                                                                                                                                                                                                                                                   | 6                    |
|                                                                                                                                                                                                                                                                                                                                                                                                                                                                                                                                                                                                                                                                                                                                                                                                                                                                                                                                                                                                                                                                                                                                                                                                                                                                                                                                                                                                                                                   |                      |
| turer no. Suitable for manufacturer no. Suitable for manufacturer no. Suitable for manufacturer no. Suitable for manufacturer no. Suitable                                                                                                                                                                                                                                                                                                                                                                                                                                                                                                                                                                                                                                                                                                                                                                                                                                                                                                                                                                                                                                                                                                                                                                                                                                                                                                        | for manufacturer no. |