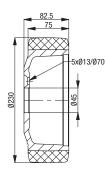

Suitable for manufactu

BB 230x75/45-5

Still

359920 Product code

Still

Still

Still

| 9903803         9933831         359920         5453870         44007           Product code         Product code |                      |
|---------------------------------------------------------------------------------------------------------------------------------------------------------------------------------------------------------------------------------------------------------------------------------------------------------------------------------------------------------------------------------------------------------------------------------------------------------------------------------------------------------------------------------------------------------------------------------------------------------------------------------------------------------------------------------------------------------------------------------------------------------------------------------------------------------------------------------------------------------------------------------------------------------------------------------------------------------------------------------------------------------------------------------------------------------------------------------------------------------------------------------------------------------------------------------------------------------------------------------------------------------------------------------------------------------------------------------------------------------------------------------------------------------------------------------------------------|----------------------|
|                                                                                                                                                                                                                                                                                                                                                                                                                                                                                                                                                                                                                                                                                                                                                                                                                                                                                                                                                                                                                                                                                                                                                                                                                                                                                                                                                                                                                                                   | 6                    |
|                                                                                                                                                                                                                                                                                                                                                                                                                                                                                                                                                                                                                                                                                                                                                                                                                                                                                                                                                                                                                                                                                                                                                                                                                                                                                                                                                                                                                                                   |                      |
| turer no. Suitable for manufacturer no. Suitable for manufacturer no. Suitable for manufacturer no. Suitable for manufacturer no. Suitable                                                                                                                                                                                                                                                                                                                                                                                                                                                                                                                                                                                                                                                                                                                                                                                                                                                                                                                                                                                                                                                                                                                                                                                                                                                                                                        | for manufacturer no. |