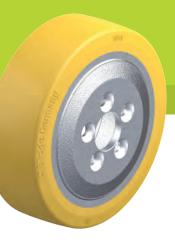

## Wheel: RTH series

- tread: high-quality polyurethane elastomer Blickle Extrathane<sup>®</sup>, hardness 92 Shore A, low rolling resistance, high abrasion resistance, high cut and tear propagation resistance, colour light brown, non-marking, non-staining, excellent chemical connection with the wheel centre
- (see page 55 for a material description)
- wheel centre: rugged grey cast iron or ductile cast iron
- overview wheel series page 79

Suitable for manufactu

BB 230x75/45-5

Still

359920 Product code

Still

Still

Still

| 9903803         9933831         359920         5453870         44007           Product code         Product code |                      |
|---------------------------------------------------------------------------------------------------------------------------------------------------------------------------------------------------------------------------------------------------------------------------------------------------------------------------------------------------------------------------------------------------------------------------------------------------------------------------------------------------------------------------------------------------------------------------------------------------------------------------------------------------------------------------------------------------------------------------------------------------------------------------------------------------------------------------------------------------------------------------------------------------------------------------------------------------------------------------------------------------------------------------------------------------------------------------------------------------------------------------------------------------------------------------------------------------------------------------------------------------------------------------------------------------------------------------------------------------------------------------------------------------------------------------------------------------|----------------------|
|                                                                                                                                                                                                                                                                                                                                                                                                                                                                                                                                                                                                                                                                                                                                                                                                                                                                                                                                                                                                                                                                                                                                                                                                                                                                                                                                                                                                                                                   | 6                    |
|                                                                                                                                                                                                                                                                                                                                                                                                                                                                                                                                                                                                                                                                                                                                                                                                                                                                                                                                                                                                                                                                                                                                                                                                                                                                                                                                                                                                                                                   |                      |
| turer no. Suitable for manufacturer no. Suitable for manufacturer no. Suitable for manufacturer no. Suitable for manufacturer no. Suitable                                                                                                                                                                                                                                                                                                                                                                                                                                                                                                                                                                                                                                                                                                                                                                                                                                                                                                                                                                                                                                                                                                                                                                                                                                                                                                        | for manufacturer no. |