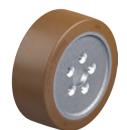

## Wheel: RB series

- tread: high-quality polyurethane elastomer Blickle Besthane®, hardness 92 Shore A, very low rolling resistance, high dynamic load capacity, high abrasion resistance, high cut and tear propagation resistance, colour brown, non-marking, non-staining, excellent chemical connection with the wheel centre (see page 56 for a material description)
- wheel centre: rugged grey cast iron or ductile cast iron
- overview wheel series page 80