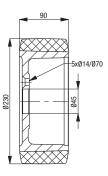

Fenwick-Linde

Fenwick-Linde

Fenwick-Linde

Fenwick-Linde

Fenwick-Linde

Fenwick-Linde

| Suitable for manufacturer no. |
|-------------------------------|-------------------------------|-------------------------------|-------------------------------|-------------------------------|-------------------------------|
| 39933826                      | 39902311                      | 39933824                      | 39902310                      | 39902308                      | 39933826                      |
| Product code                  |
| RB 230x90/45-5                | RB 254x102/80-5               | REV 230x90/45-5               | REV 230x90/65-4               | REV 254x102/80-5              | RTH 230x90/45-5               |