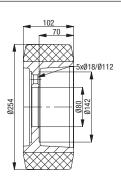

Fenwick-Linde

Fenwick-Linde

Fenwick-Linde

Fenwick-Linde

Fenwick-Linde

Fenwick-Linde

| Suitable for manufacturer no. |
|-------------------------------|-------------------------------|-------------------------------|-------------------------------|-------------------------------|-------------------------------|
| 39933826                      | 39902311                      | 39933824                      | 39902310                      | 39902308                      | 39933826                      |
| Product code                  |
| RB 230x90/45-5                | RB 254x102/80-5               | REV 230x90/45-5               | REV 230x90/65-4               | REV 254x102/80-5              | RTH 230x90/45-5               |