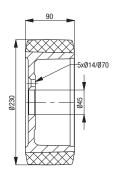

Fenwick-Linde

Fenwick-Linde

Fenwick-Linde

Fenwick-Linde

Fenwick-Linde

Fenwick-Linde

| Suitable for manufacturer no. |
|-------------------------------|-------------------------------|-------------------------------|-------------------------------|-------------------------------|-------------------------------|
| 39933826                      | 39902311                      | 39933824                      | 39902310                      | 39902308                      | 39933826                      |
| Product code                  |
| RB 230x90/45-5                | RB 254x102/80-5               | REV 230x90/45-5               | REV 230x90/65-4               | REV 254x102/80-5              | RTH 230x90/45-5               |

Other dimensions available upon request  $% \label{eq:continuous} % \label{eq:$