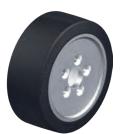

## Wheel: REV series

- tyre: high-quality elastic solid rubber in drive-quality, hardness 70 Shore A, very good operational comfort, very good floor preservation, low-noise operation, colour black (see page 53 for a material description)
- · wheel centre: rugged grey cast iron or ductile cast iron
- · overview wheel series page 79