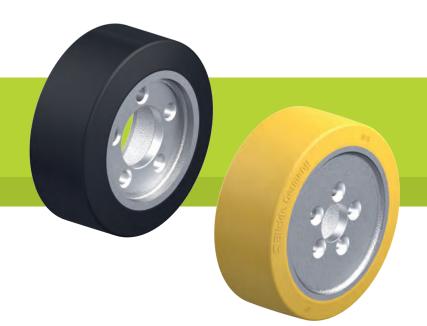

## RTH, RB, REV series

Wheels for stackers, drive and running wheels for forklift trucks