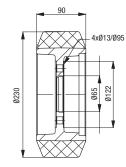

Fenwick-Linde

Fenwick-Linde

Fenwick-Linde

Fenwick-Linde

Fenwick-Linde

Fenwick-Linde

| Suitable for manufacturer no. |
|-------------------------------|-------------------------------|-------------------------------|-------------------------------|-------------------------------|-------------------------------|
| 39933826                      | 39902311                      | 39933824                      | 39902310                      | 39902308                      | 39933826                      |
| Product code                  |
| RB 230x90/45-5                | RB 254x102/80-5               | REV 230x90/45-5               | REV 230x90/65-4               | REV 254x102/80-5              | RTH 230x90/45-5               |