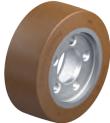

## Wheel: RTH series

- tread: high-quality polyurethane elastomer Blickle Extrathane®, hardness 92 Shore A, low rolling resistance, high abrasion resistance, high cut and tear propagation resistance, colour light brown, non-marking, non-staining, excellent chemical connection with the wheel centre
- (see page 55 for a material description)
- wheel centre: rugged grey cast iron or ductile cast iron
- overview wheel series page 79