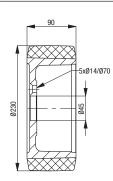

Fenwick-Linde

Fenwick-Linde

Fenwick-Linde

Fenwick-Linde

Fenwick-Linde

Fenwick-Linde

| Suitable for manufacturer no. |
|-------------------------------|-------------------------------|-------------------------------|-------------------------------|-------------------------------|-------------------------------|
| 39933826                      | 39902311                      | 39933824                      | 39902310                      | 39902308                      | 39933826                      |
| Product code                  |
| RB 230x90/45-5                | RB 254x102/80-5               | REV 230x90/45-5               | REV 230x90/65-4               | REV 254x102/80-5              | RTH 230x90/45-5               |