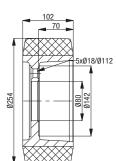

Fenwick-Linde

Fenwick-Linde

Fenwick-Linde

Fenwick-Linde

Fenwick-Linde

Fenwick-Linde

| Suitable for manufacturer no. |
|-------------------------------|-------------------------------|-------------------------------|-------------------------------|-------------------------------|-------------------------------|
| 39933826                      | 39902311                      | 39933824                      | 39902310                      | 39902308                      | 39933826                      |
| Product code                  |
| RB 230x90/45-5                | RB 254x102/80-5               | REV 230x90/45-5               | REV 230x90/65-4               | REV 254x102/80-5              | RTH 230x90/45-5               |