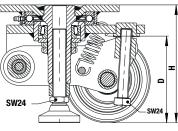

#### Additional details:

- bracket series: page 101 wheel series: page 66-69
- · bearing types: page 84-85

| 5001061 Ca3tors | Wheel Ø<br>(D) [mm] | Wheel<br>width<br>[mm] | Load capacity<br>[kg] | Bearing type | Total<br>height<br>(H) [mm] | Total<br>height max.<br>(h) [mm] | Floor clearance<br>foot max.<br>[mm] | Plate<br>size<br>[mm] | Bolt hole<br>spacing<br>[mm] | Bolt<br>hole Ø<br>[mm] | Offset<br>swivel castor<br>[mm] |
|-----------------|---------------------|------------------------|-----------------------|--------------|-----------------------------|----------------------------------|--------------------------------------|-----------------------|------------------------------|------------------------|---------------------------------|
| SPO series      |                     |                        |                       |              |                             |                                  |                                      |                       |                              |                        |                                 |
| HRLSD-SP0 125K  | 125                 | 2 x 40                 | 1,300                 | ball bearing | 170                         | 210                              | 40                                   | 175 x 140             | 140 x 105                    | 14                     | 70                              |
| GTH series      |                     |                        |                       |              |                             |                                  |                                      |                       |                              |                        |                                 |
| HRLSD-GTH 127K  | 125                 | 2 x 50                 | 1,300                 | ball bearing | 170                         | 210                              | 40                                   | 175 x 140             | 140 x 105                    | 14                     | 70                              |

earance with screwed in truck lock and levelling screw

min. total height

max. total height

12