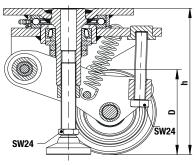

#### Additional details:

- bracket series: page 101 wheel series: page 66-69
- · bearing types: page 84-85

| 5001061 Ca3tors | Wheel Ø<br>(D) [mm] | Wheel<br>width<br>[mm] | Load capacity<br>[kg] | Bearing type | Total<br>height<br>(H) [mm] | Total<br>height max.<br>(h) [mm] | Floor clearance<br>foot max.<br>[mm] | Plate<br>size<br>[mm] | Bolt hole<br>spacing<br>[mm] | Bolt<br>hole Ø<br>[mm] | Offset<br>swivel castor<br>[mm] |
|-----------------|---------------------|------------------------|-----------------------|--------------|-----------------------------|----------------------------------|--------------------------------------|-----------------------|------------------------------|------------------------|---------------------------------|
| SPO series      |                     |                        |                       |              |                             |                                  |                                      |                       |                              |                        |                                 |
| HRLSD-SP0 125K  | 125                 | 2 x 40                 | 1,300                 | ball bearing | 170                         | 210                              | 40                                   | 175 x 140             | 140 x 105                    | 14                     | 70                              |
| GTH series      |                     |                        |                       |              |                             |                                  |                                      |                       |                              |                        |                                 |
| HRLSD-GTH 127K  | 125                 | 2 x 50                 | 1,300                 | ball bearing | 170                         | 210                              | 40                                   | 175 x 140             | 140 x 105                    | 14                     | 70                              |

earance with screwed in truck lock and levelling screw

min. total height

max. total height

12