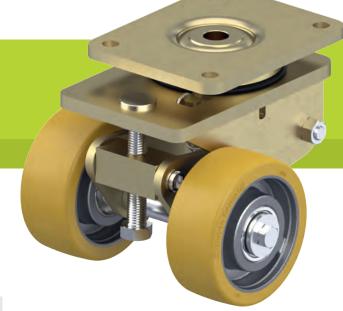

#### Bracket: HRLSD series

- · particularly robust welded steel construction, zinc-plated, yellow-passivated, Cr6-free • axial grooved ball bearing ISO 104 and tapered
- roller bearing ISO 355 in the swivel head · dust and splash-proof
- · welded guide sleeve for extremely strong truck
- lock
- wheels and truck lock can be levelled using a wrench (SW24) · grease nipple

### Wheel: SPO series

- high-quality nylon 6, impact resistant, hardness
  70 Shore D, extremely robust heavy-duty version, colour natural white GTH series
- tread: high-quality polyurethane elastomer Blickle Extrathane®, hardness 92 Shore A, colour light brown
- · wheel centre: rugged grey cast iron