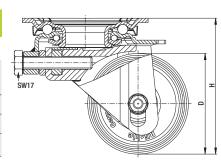

| <b>Swivel castors</b> | Wheel Ø  | Wheel | Load capacity | Bearing type | Total    | Total       | Displacement | Plate    | Bolt hole | Bolt   | Offset        |
|-----------------------|----------|-------|---------------|--------------|----------|-------------|--------------|----------|-----------|--------|---------------|
|                       |          | width |               |              | height   | height max. |              | size     | spacing   | hole Ø | swivel castor |
|                       | (D) [mm] | [mm]  | [kg]          |              | (H) [mm] | (h) [mm]    | [mm]         | [mm]     | [mm]      | [mm]   | [mm]          |
| HRLK-PO 82G-VS        | 80       | 37    | 230           | plain bore   | 108      | 120         | 12           | 100 x 85 | 80 x 60   | 9      | 42            |
| HRI K-PO 100G-VS      | 100      | 37    | 280           | nlain hore   | 128      | 140         | 12           | 100 v 85 | 80 v 60   | Q      | 45            |