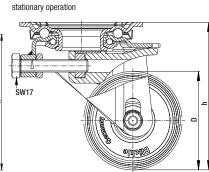

### Bracket: HRLK...-VS series

- strong pressed steel, zinc-plated, blue-passivated, Cr6-free
- · double ball bearing in the swivel head
- · swivel head seal
- · minimum swivel head play and smooth rolling characteristic and increased service life due to the special dynamic Blickle riveting process
- total height can be adjusted when stationary with adjustment screw (SW17), wheel locked in place with adjustment screw is used

travelling operation