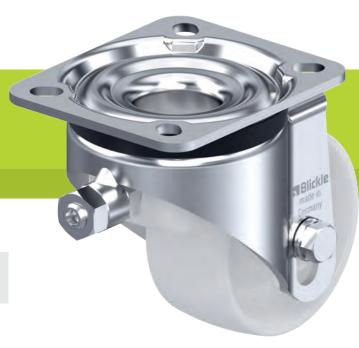

## HRLK...-VS series

Height adjustment castors with adjustment screw, with top plate, with nylon wheel

# 子 230-280 kg

### Bracket: HRLK...-VS series

- strong pressed steel, zinc-plated, blue-passivated, Cr6-free
- · double ball bearing in the swivel head
- · swivel head seal
- · minimum swivel head play and smooth rolling characteristic and increased service life due to the special dynamic Blickle riveting process
- total height can be adjusted when stationary with adjustment screw (SW17), wheel locked in place with adjustment screw is used

#### Wheel: PO series

high-quality nylon 6, impact resistant, hardness
 70 Shore D, colour natural white

- Additional details:
  bracket series: page 100 wheel series: page 69
- bearing types: page 84-85