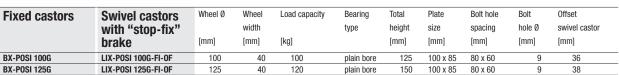

## Additional details:

- · bracket series: page 98 brakes: page 112–113
- wheel series: page 448bearing types: page 84–85

**Swivel castors** 

LIX-POSI 100G-0F

LIX-POSI 125G-OF

BX-POSI 100G

BX-POSI 125G

| Versions / options         |                            |                                                            |                                                 |
|----------------------------|----------------------------|------------------------------------------------------------|-------------------------------------------------|
|                            | with non-marking grey tyre | with highly heat-<br>resistant grease<br>-30 °C to +250 °C | with PTFE coated stain-<br>less steel axle tube |
| Technical description page | 52                         |                                                            | 117                                             |
| Product code suffix        | -SG                        | remove -OF suffix                                          | -XAT                                            |
| Available for              | wheel Ø 125 mm*            | swivel castors upon request                                | upon request                                    |