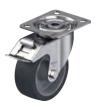

#### sistant Swivel bracket:

- · double ball bearing in the swivel head
- strong central kingpin
- · smooth rolling characteristic and low wear, increased service life
- · swivel head play is set specifically for high-temperature applications
- grease-free as standard ("-OF")

## Additional details:

- · bracket series: page 98 brakes: page 112–113
- wheel series: page 448bearing types: page 84–85

**Swivel castors** 

LIX-POSI 100G-0F

LIX-POSI 125G-OF

BX-POSI 100G

BX-POSI 125G

| Versions / options         |                            |                                                            |                                                 |
|----------------------------|----------------------------|------------------------------------------------------------|-------------------------------------------------|
|                            | with non-marking grey tyre | with highly heat-<br>resistant grease<br>-30 °C to +250 °C | with PTFE coated stain-<br>less steel axle tube |
| Technical description page | 52                         |                                                            | 117                                             |
| Product code suffix        | -SG                        | remove -OF suffix                                          | -XAT                                            |
| Available for              | wheel Ø 125 mm*            | swivel castors upon request                                | upon request                                    |