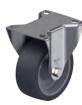

# -25 °C to +250 °C

- Bracket: LIX/BX series • high-quality chromium-nickel steel (1.4301/AISI
- 304), stainless steel, vibration-ground finishing all parts including axle material are corrosion-re-

## Additional details:

- · bracket series: page 98 brakes: page 112–113
- wheel series: page 448bearing types: page 84–85

**Swivel castors** 

LIX-POSI 100G-0F

LIX-POSI 125G-OF

BX-POSI 100G

BX-POSI 125G

| Versions / options         |                            |                                                            |                                                 |
|----------------------------|----------------------------|------------------------------------------------------------|-------------------------------------------------|
|                            | with non-marking grey tyre | with highly heat-<br>resistant grease<br>-30 °C to +250 °C | with PTFE coated stain-<br>less steel axle tube |
| Technical description page | 52                         |                                                            | 117                                             |
| Product code suffix        | -SG                        | remove -OF suffix                                          | -XAT                                            |
| Available for              | wheel Ø 125 mm*            | swivel castors upon request                                | upon request                                    |