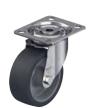

#### sistant Swivel bracket:

- · double ball bearing in the swivel head
- strong central kingpin
- · smooth rolling characteristic and low wear, increased service life
- · swivel head play is set specifically for high-temperature applications
- grease-free as standard ("-OF")

## Additional details:

- · bracket series: page 98 brakes: page 112–113
- wheel series: page 448bearing types: page 84–85

**Swivel castors** 

LIX-POSI 100G-0F

LIX-POSI 125G-OF

BX-POSI 100G

BX-POSI 125G

| Versions / options         |                            |                                                            |                                                 |
|----------------------------|----------------------------|------------------------------------------------------------|-------------------------------------------------|
|                            | with non-marking grey tyre | with highly heat-<br>resistant grease<br>-30 °C to +250 °C | with PTFE coated stain-<br>less steel axle tube |
| Technical description page | 52                         |                                                            | 117                                             |
| Product code suffix        | -SG                        | remove -OF suffix                                          | -XAT                                            |
| Available for              | wheel Ø 125 mm*            | swivel castors upon request                                | upon request                                    |